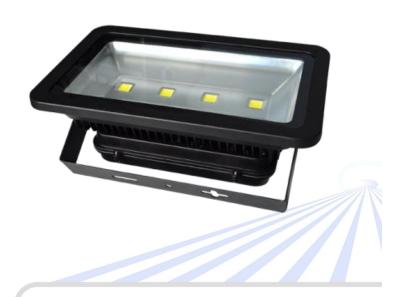

## **SLED FL 200B LED Flood Lighting**

### **PECIFACATION**

LED Flood Lighting

| LED Flood Lighting |                             |
|--------------------|-----------------------------|
| LED type           | СОВ                         |
| Power (W)          | 200W                        |
| Dimension          | 525*325*190mm               |
| Color index (CRI)  | ≥75Ra                       |
| Efficacy (Im/W)    | 8500lm/W                    |
| Decline            | <3% within 3000Hrs          |
| Life time (Hrs)    | ≥50,000H                    |
| Humidity           | 5 to 95% R.H.               |
| Work temperature   | -20 <b>~</b> +55°C          |
| Power factor (PF)  | ≥0.95                       |
| Warranty           | 3 years                     |
| Certificate        | UL CE FCC RoHS SAA          |
| Materials          | Aluminium alloy die casting |